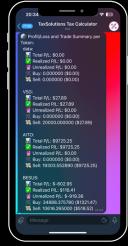

### 3. SELECT GENERATE REPORT

Generate your tax report and get an overview and a download option in under 10 seconds

#### 4. DOWNLOAD YOUR REPORT

Download your report and send it straight off to your accountant or

use it for your self assessment