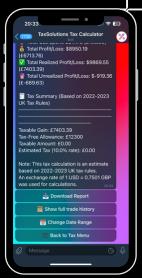

The Capital Gains Tax-Free Allowance in the UK for the tax year 2024 is £3,000 for individuals, personal representatives, and trustees for disabled people. This is a reduction from the previous year's allowance of £6,000. For most other trustees, the annual exempt amount is £1,500

#### 4. DOWNLOAD YOUR REPORT

Download your report and send it straight off to your accountant or

use it for your self assessment