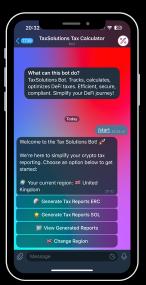

#### 1. OPEN THE BOT

Open our bot on Telegram and hit start, this will open the menu to move forward

## **MENU**

TaxSolutions Bot makes use of a menu to make it more user friendly. This means that there is few commands needed for a user to enter themselves.