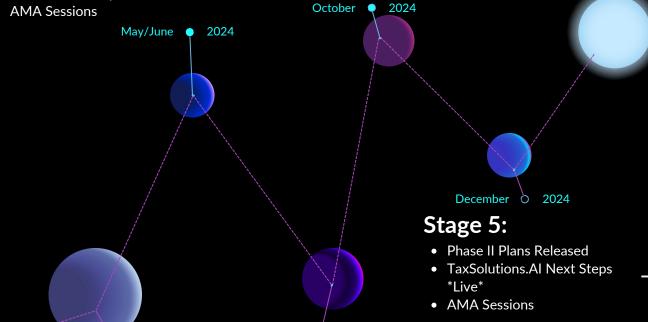

# Stage 2:

- Increased Jurisdiction Coverage
- Support more Blockchains
- TaxSolutions Bot Web Interface **Development**
- Partnerships & Increased Marketing
- Additional Premium Features
- Discord Channel
- Send to Inbox Option
- AMA Sessions

# Stage 4:

- CEX Listing
- Developer Dox Certificate
- DexTools
- Airdrop Burn
- Increased Jurisdiction Coverage
- Support more Blockchains
- AMA Sessions

# August • 2024 Stage 3:

- Affiliates & Referrals Program
- Increased Jurisdiction Coverage
- Support more Blockchains
- TaxSolutions.Al Staking
- TaxSolutions.Al Revenue Share
- TaxSolutions Bot Web Interface \*
- AMA Sessions