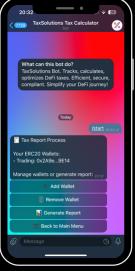

# 2. PRESS GENERATE TAX REPORTS & ADD WALLET

Add your wallet address, (for multiple wallets, use our label feature) and select your tax jurisdiction

# /WALLETS

Shows all wallets that have been used on our bot by the user along with the corresponding label set. (Labels are used as a way of tracking which wallet belongs to who. Labels can only been seen by the user setting the label)

## ADD <WALLET ADDRESS> \*PREMIUM\*

TaxSolutions Bot will add another wallet to its tracking meaning multi-portfolio management for domestic to small commercial business's.